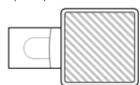

# Model F-100-1

The F-100-1 is constructed of high impact plastic with your client's logo encased in a clear epoxy dome; giving a long lasting impression.

#### **Product Dimensions**

Inches: 1.96" x 1.18" x 0.35"

Millimeters: 50 x 30 x 9

Warranty: 3 Years