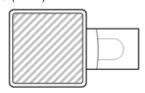

# Model F-100-1

The F-100-1 is constructed of high impact plastic with your client's logo encased in a clear epoxy dome; giving a long lasting impression.

#### **Product Dimensions**

Inches: 1.96" x 1.18" x 0.35"

Millimeters: 50 x 30 x 9

Warranty: 3 Years