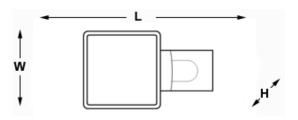

#### **Product Dimensions**

Inches: 1.96" x 1.18" x 0.35"

Millimeters: 50 x 30 x 9

Warranty: 3 Years