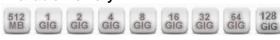

## **Available Memory**

#### **Available Colors**

| Color |       |        |
|-------|-------|--------|
| PMS#  | Black | Custom |

Pricing (CAD) -- Monday, April 29, 2024

| Thomas (entry) Monday, riphi 26, 262 i |                                                                |                                                                                                                 |                                                                                                                                                                                       |                                                                                                                                                                                                                                                                      |                                                                                                                                                                                                                                                                                                                                            |                                                                                                                                                                                                                                                                                                                                                                                                                 |                                                                                                                                                                                                                                                                                                                                                                                                                                                                                                                                                                                                                                                                                                                                                                                                                                                                                                                                                                                                      |         |                                                                                                                                                                                                                                                                                                                                                                                                                                                                                                                                                                                                                                                                                                                                                                                                                                                                                                                                                                                                                                                                                                                                                                                                                                                                                          |  |  |
|----------------------------------------|----------------------------------------------------------------|-----------------------------------------------------------------------------------------------------------------|---------------------------------------------------------------------------------------------------------------------------------------------------------------------------------------|----------------------------------------------------------------------------------------------------------------------------------------------------------------------------------------------------------------------------------------------------------------------|--------------------------------------------------------------------------------------------------------------------------------------------------------------------------------------------------------------------------------------------------------------------------------------------------------------------------------------------|-----------------------------------------------------------------------------------------------------------------------------------------------------------------------------------------------------------------------------------------------------------------------------------------------------------------------------------------------------------------------------------------------------------------|------------------------------------------------------------------------------------------------------------------------------------------------------------------------------------------------------------------------------------------------------------------------------------------------------------------------------------------------------------------------------------------------------------------------------------------------------------------------------------------------------------------------------------------------------------------------------------------------------------------------------------------------------------------------------------------------------------------------------------------------------------------------------------------------------------------------------------------------------------------------------------------------------------------------------------------------------------------------------------------------------|---------|------------------------------------------------------------------------------------------------------------------------------------------------------------------------------------------------------------------------------------------------------------------------------------------------------------------------------------------------------------------------------------------------------------------------------------------------------------------------------------------------------------------------------------------------------------------------------------------------------------------------------------------------------------------------------------------------------------------------------------------------------------------------------------------------------------------------------------------------------------------------------------------------------------------------------------------------------------------------------------------------------------------------------------------------------------------------------------------------------------------------------------------------------------------------------------------------------------------------------------------------------------------------------------------|--|--|
|                                        | 25 - 49                                                        | 50 - 99                                                                                                         | 100 - 249                                                                                                                                                                             | 250 - 499                                                                                                                                                                                                                                                            | 500 - 749                                                                                                                                                                                                                                                                                                                                  | 750 - 1.5K                                                                                                                                                                                                                                                                                                                                                                                                      | 1.5K - 3K                                                                                                                                                                                                                                                                                                                                                                                                                                                                                                                                                                                                                                                                                                                                                                                                                                                                                                                                                                                            | 3K - 5K | 5K - 10K                                                                                                                                                                                                                                                                                                                                                                                                                                                                                                                                                                                                                                                                                                                                                                                                                                                                                                                                                                                                                                                                                                                                                                                                                                                                                 |  |  |
| 512 MB                                 | \$9.23                                                         | \$9.05                                                                                                          | \$8.88                                                                                                                                                                                | \$8.12                                                                                                                                                                                                                                                               | \$7.48                                                                                                                                                                                                                                                                                                                                     | \$6.64                                                                                                                                                                                                                                                                                                                                                                                                          | \$6.48                                                                                                                                                                                                                                                                                                                                                                                                                                                                                                                                                                                                                                                                                                                                                                                                                                                                                                                                                                                               | \$6.32  | \$6.18                                                                                                                                                                                                                                                                                                                                                                                                                                                                                                                                                                                                                                                                                                                                                                                                                                                                                                                                                                                                                                                                                                                                                                                                                                                                                   |  |  |
| 1 GB                                   | \$9.83                                                         | \$9.63                                                                                                          | \$9.46                                                                                                                                                                                | \$8.62                                                                                                                                                                                                                                                               | \$8.10                                                                                                                                                                                                                                                                                                                                     | \$7.22                                                                                                                                                                                                                                                                                                                                                                                                          | \$6.96                                                                                                                                                                                                                                                                                                                                                                                                                                                                                                                                                                                                                                                                                                                                                                                                                                                                                                                                                                                               | \$6.78  | \$6.64                                                                                                                                                                                                                                                                                                                                                                                                                                                                                                                                                                                                                                                                                                                                                                                                                                                                                                                                                                                                                                                                                                                                                                                                                                                                                   |  |  |
| 2 GB                                   | \$10.39                                                        | \$10.17                                                                                                         | \$9.96                                                                                                                                                                                | \$9.08                                                                                                                                                                                                                                                               | \$8.50                                                                                                                                                                                                                                                                                                                                     | \$7.68                                                                                                                                                                                                                                                                                                                                                                                                          | \$7.50                                                                                                                                                                                                                                                                                                                                                                                                                                                                                                                                                                                                                                                                                                                                                                                                                                                                                                                                                                                               | \$7.32  | \$7.08                                                                                                                                                                                                                                                                                                                                                                                                                                                                                                                                                                                                                                                                                                                                                                                                                                                                                                                                                                                                                                                                                                                                                                                                                                                                                   |  |  |
| 4 GB                                   | \$10.89                                                        | \$10.72                                                                                                         | \$10.52                                                                                                                                                                               | \$9.64                                                                                                                                                                                                                                                               | \$9.12                                                                                                                                                                                                                                                                                                                                     | \$8.26                                                                                                                                                                                                                                                                                                                                                                                                          | \$8.06                                                                                                                                                                                                                                                                                                                                                                                                                                                                                                                                                                                                                                                                                                                                                                                                                                                                                                                                                                                               | \$7.86  | \$7.66                                                                                                                                                                                                                                                                                                                                                                                                                                                                                                                                                                                                                                                                                                                                                                                                                                                                                                                                                                                                                                                                                                                                                                                                                                                                                   |  |  |
| 8 GB                                   | \$11.50                                                        | \$11.31                                                                                                         | \$11.14                                                                                                                                                                               | \$10.58                                                                                                                                                                                                                                                              | \$9.86                                                                                                                                                                                                                                                                                                                                     | \$9.22                                                                                                                                                                                                                                                                                                                                                                                                          | \$8.94                                                                                                                                                                                                                                                                                                                                                                                                                                                                                                                                                                                                                                                                                                                                                                                                                                                                                                                                                                                               | \$8.70  | \$8.34                                                                                                                                                                                                                                                                                                                                                                                                                                                                                                                                                                                                                                                                                                                                                                                                                                                                                                                                                                                                                                                                                                                                                                                                                                                                                   |  |  |
| 16GB                                   | \$12.23                                                        | \$12.03                                                                                                         | \$11.84                                                                                                                                                                               | \$11.06                                                                                                                                                                                                                                                              | \$10.36                                                                                                                                                                                                                                                                                                                                    | \$9.62                                                                                                                                                                                                                                                                                                                                                                                                          | \$9.38                                                                                                                                                                                                                                                                                                                                                                                                                                                                                                                                                                                                                                                                                                                                                                                                                                                                                                                                                                                               | \$9.14  | \$8.98                                                                                                                                                                                                                                                                                                                                                                                                                                                                                                                                                                                                                                                                                                                                                                                                                                                                                                                                                                                                                                                                                                                                                                                                                                                                                   |  |  |
| 32GB                                   | \$14.53                                                        | \$14.32                                                                                                         | \$14.14                                                                                                                                                                               | \$13.14                                                                                                                                                                                                                                                              | \$12.66                                                                                                                                                                                                                                                                                                                                    | \$12.06                                                                                                                                                                                                                                                                                                                                                                                                         | \$11.76                                                                                                                                                                                                                                                                                                                                                                                                                                                                                                                                                                                                                                                                                                                                                                                                                                                                                                                                                                                              | \$11.58 | \$11.38                                                                                                                                                                                                                                                                                                                                                                                                                                                                                                                                                                                                                                                                                                                                                                                                                                                                                                                                                                                                                                                                                                                                                                                                                                                                                  |  |  |
| 64GB                                   | \$16.24                                                        | \$16.13                                                                                                         | \$15.98                                                                                                                                                                               | \$15.30                                                                                                                                                                                                                                                              | \$14.98                                                                                                                                                                                                                                                                                                                                    | \$14.42                                                                                                                                                                                                                                                                                                                                                                                                         | \$14.18                                                                                                                                                                                                                                                                                                                                                                                                                                                                                                                                                                                                                                                                                                                                                                                                                                                                                                                                                                                              | \$13.96 | \$13.58                                                                                                                                                                                                                                                                                                                                                                                                                                                                                                                                                                                                                                                                                                                                                                                                                                                                                                                                                                                                                                                                                                                                                                                                                                                                                  |  |  |
| 128GB                                  | \$26.30                                                        | \$25.98                                                                                                         | \$25.74                                                                                                                                                                               | \$25.02                                                                                                                                                                                                                                                              | \$23.70                                                                                                                                                                                                                                                                                                                                    | \$22.86                                                                                                                                                                                                                                                                                                                                                                                                         | \$22.18                                                                                                                                                                                                                                                                                                                                                                                                                                                                                                                                                                                                                                                                                                                                                                                                                                                                                                                                                                                              | \$21.64 | \$20.16                                                                                                                                                                                                                                                                                                                                                                                                                                                                                                                                                                                                                                                                                                                                                                                                                                                                                                                                                                                                                                                                                                                                                                                                                                                                                  |  |  |
|                                        | 512 MB<br>1 GB<br>2 GB<br>4 GB<br>8 GB<br>16GB<br>32GB<br>64GB | 25 - 49 512 MB \$9.23 1 GB \$9.83 2 GB \$10.39 4 GB \$10.89 8 GB \$11.50 16GB \$12.23 32GB \$14.53 64GB \$16.24 | 25 - 49 50 - 99 512 MB \$9.23 \$9.05 1 GB \$9.83 \$9.63 2 GB \$10.39 \$10.17 4 GB \$10.89 \$10.72 8 GB \$11.50 \$11.31 16GB \$12.23 \$12.03 32GB \$14.53 \$14.32 64GB \$16.24 \$16.13 | 25 - 49 50 - 99 100 - 249  512 MB \$9.23 \$9.05 \$8.88  1 GB \$9.83 \$9.63 \$9.46  2 GB \$10.39 \$10.17 \$9.96  4 GB \$10.89 \$10.72 \$10.52  8 GB \$11.50 \$11.31 \$11.14  16GB \$12.23 \$12.03 \$11.84  32GB \$14.53 \$14.32 \$14.14  64GB \$16.24 \$16.13 \$15.98 | 25 - 49 50 - 99 100 - 249 250 - 499  512 MB \$9.23 \$9.05 \$8.88 \$8.12  1 GB \$9.83 \$9.63 \$9.46 \$8.62  2 GB \$10.39 \$10.17 \$9.96 \$9.08  4 GB \$10.89 \$10.72 \$10.52 \$9.64  8 GB \$11.50 \$11.31 \$11.14 \$10.58  16GB \$12.23 \$12.03 \$11.84 \$11.06  32GB \$14.53 \$14.32 \$14.14 \$13.14  64GB \$16.24 \$16.13 \$15.98 \$15.30 | 25 - 49 50 - 99 100 - 249 250 - 499 500 - 749  512 MB \$9.23 \$9.05 \$8.88 \$8.12 \$7.48  1 GB \$9.83 \$9.63 \$9.46 \$8.62 \$8.10  2 GB \$10.39 \$10.17 \$9.96 \$9.08 \$8.50  4 GB \$10.89 \$10.72 \$10.52 \$9.64 \$9.12  8 GB \$11.50 \$11.31 \$11.14 \$10.58 \$9.86  16GB \$12.23 \$12.03 \$11.84 \$11.06 \$10.36  32GB \$14.53 \$14.32 \$14.14 \$13.14 \$12.66  64GB \$16.24 \$16.13 \$15.98 \$15.30 \$14.98 | 25 - 49         50 - 99         100 - 249         250 - 499         500 - 749         750 - 1.5K           512 MB         \$9.23         \$9.05         \$8.88         \$8.12         \$7.48         \$6.64           1 GB         \$9.83         \$9.63         \$9.46         \$8.62         \$8.10         \$7.22           2 GB         \$10.39         \$10.17         \$9.96         \$9.08         \$8.50         \$7.68           4 GB         \$10.89         \$10.72         \$10.52         \$9.64         \$9.12         \$8.26           8 GB         \$11.50         \$11.31         \$11.14         \$10.58         \$9.86         \$9.22           16GB         \$12.23         \$12.03         \$11.84         \$11.06         \$10.36         \$9.62           32GB         \$14.53         \$14.32         \$14.14         \$13.14         \$12.66         \$12.06           64GB         \$16.24         \$16.13         \$15.98         \$15.30         \$14.98         \$14.42 | 25 - 49 | 25 - 49         50 - 99         100 - 249         250 - 499         500 - 749         750 - 1.5K         1.5K - 3K         3K - 5K           512 MB         \$9.23         \$9.05         \$8.88         \$8.12         \$7.48         \$6.64         \$6.48         \$6.32           1 GB         \$9.83         \$9.63         \$9.46         \$8.62         \$8.10         \$7.22         \$6.96         \$6.78           2 GB         \$10.39         \$10.17         \$9.96         \$9.08         \$8.50         \$7.68         \$7.50         \$7.32           4 GB         \$10.89         \$10.72         \$10.52         \$9.64         \$9.12         \$8.26         \$8.06         \$7.86           8 GB         \$11.50         \$11.31         \$11.14         \$10.58         \$9.86         \$9.22         \$8.94         \$8.70           16GB         \$12.23         \$12.03         \$11.84         \$11.06         \$10.36         \$9.62         \$9.38         \$9.14           32GB         \$14.53         \$14.32         \$14.14         \$13.14         \$12.66         \$12.06         \$11.76         \$11.58           64GB         \$16.24         \$16.13         \$15.98         \$15.30         \$14.98         \$14.42         \$14.18         \$13. |  |  |