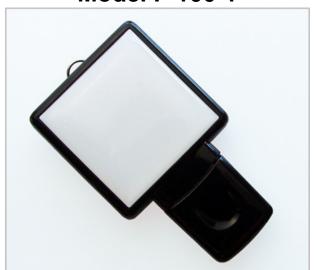

# Model F-100-1

The F-100-1 is constructed of high impact plastic with your client's logo encased in a clear epoxy dome; giving a long lasting impression.

#### **Product Dimensions**

Inches: 1.96" x 1.18" x 0.35"

Millimeters: 50 x 30 x 9

Warranty: 3 Years

# **Product Specifications**

Product Material : High Impact Plastics

Weight : 11 Grams
Interface : USB 2.0

System Requirements: Windows 95 and above, Mac OS 8.6

and above, Linux.

**Drivers** : Required only for Windows 95/98